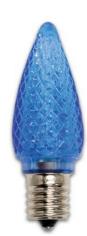

## Specialty Colors

0.6W LED C9 BLUE E17 120V Item #770193 Ordering Code LED/C9B

- C9 bright LED replacement bulbs are a true retrofit for their incandescent lamp counterparts
- Ideal for indoor and outdoor use most commonly used in amusement parks
- 0.6W LED = 5W INCANDESCENT

## TECHNICAL SPECIFICATIONS

| ltem # | Watts | Bulb Type | Base | Color | Color Temp. | CRI | Avg. Life | MOD    | Volts | Lumens | MOL    | Beam |
|--------|-------|-----------|------|-------|-------------|-----|-----------|--------|-------|--------|--------|------|
| 770193 |       | C9        | E17  | N/A   | N/A         | N/A | 30,000    | 1.125" | 120   | N/A    | 2.938" | N/A  |