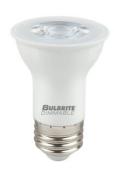

## PARs Dimmable & Enclosed Rated PAR16

6W LED PAR16 2700K FLOOD DIMMABLE 80CRI 120V Item #771412

Ordering Code LED6PAR16FL35/60/827/D

- Chip on board (COB) design presents a clean
- Rated for use in totally enclosed fixtures
- Dimmable on a wide variety of dimmer types
- UL rated for damp locations
- 6W LED = 60W HALOGEN

## **TECHNICAL SPECIFICATIONS**

| Item # | Watts | Bulb Type | Base | Color            | Color Temp. | CRI | Avg. Life | MOD    | Volts | Lumens | MOL    | Beam |
|--------|-------|-----------|------|------------------|-------------|-----|-----------|--------|-------|--------|--------|------|
| 771412 | 6     | PAR16     | E26  | Warm White Light | 2700K       | 80  | 25,000    | 1.970" | 120   | 470    | 2.830" | 35   |