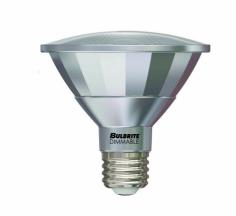

## PARs Dimmable & Wet Rated PAR30SN

13W LED PAR30SN 2700K FLOOD WET DIMMABLE Item #772721

Ordering Code LED13PAR30S/FL40/827/WD

- Dimmable
- High performance driver offers smooth dimming and is compatible with a variety of dimmers
- Silver finish shell closely resembles traditional halogen PARs
- LED PLUS Series PARs are UL wet location rated and can be used in a location in which water or other liquid may drip
- Ideal for residential and commercial applications most commonly used in recessed and track lighting
- Great for outdoor security lighting
- · Rated for use in totally enclosed fixtures
- 13W LED = 50W HALOGEN

## **TECHNICAL SPECIFICATIONS**

Item # Color Beam Watts **Bulb Type** Base Color Temp. CRI Avg. Life MOD Volts Lumens MOL Warm White Light PAR30SN 25,000 3.750" 772721 2700K 3.620"