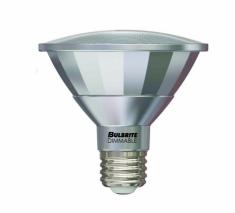

## PARs Dimmable & Wet Rated PAR30SN

13W LED PAR30SN 3000K FLOOD WET DIMMABLE Item #772724

Ordering Code LED13PAR30S/FL40/830/WD

- Dimmable
- High performance driver offers smooth dimming and is compatible with a variety of dimmers
- Silver finish shell closely resembles traditional halogen PARs
- LED PLUS Series PARs are UL wet location rated and can be used in a location in which water or other liquid may drip
- Ideal for residential and commercial applications most commonly used in recessed and track lighting
- Great for outdoor security lighting
- · Rated for use in totally enclosed fixtures
- 13W LED = 50W HALOGEN

## **TECHNICAL SPECIFICATIONS**

MOL Avg. Life Item# Watts **Bulb Type** Base Color Color Temp. CRI MOD Volts Lumens Beam PAR30SN Soft White Light 25,000 3.750" 772724 3000K 80