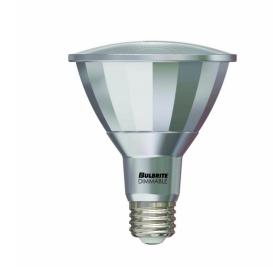

## PARs Dimmable & Wet Rated PAR30LN

13W LED PAR30LN 27000K N.FLOOD WET DIMMABLE Item #772730

Ordering Code LED13PAR30L/NF25/827/WD

- Dimmable
- High performance driver offers smooth dimming and is compatible with a variety of dimmers
- Silver finish shell closely resembles traditional halogen PARs
- LED PLUS Series PARs are UL wet location rated and can be used in a location in which water or other liquid may drip
- Ideal for residential and commercial applications most commonly used in recessed and track lighting
- Great for outdoor security lighting
- · Rated for use in totally enclosed fixtures
- 13W LED = 75W HALOGEN

## **TECHNICAL SPECIFICATIONS**

Item # Color Watts **Bulb Type** Base Color Temp. CRI Avg. Life MOD Volts Lumens MOL Beam Warm White Light PAR30LN 25,000 3.750" 772730 2700K 4.750"