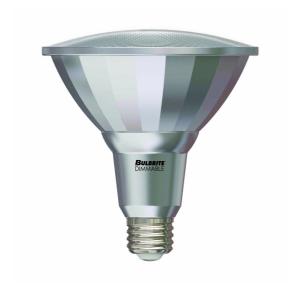

## PARs Dimmable & Wet Rated

15W LED PAR38 2700K FLOOD WET DIMMABLE Item #772741

Ordering Code LED15PAR38/FL40/827/WD

- Dimmable
- High performance driver offers smooth dimming and is compatible with a variety of dimmers
- Silver finish shell closely resembles traditional halogen PARs
- LED PLUS Series PARs are UL wet location rated and can be used in a location in which water or other liquid may drip
- Ideal for residential and commercial applications most commonly used in recessed and track lighting
- Great for outdoor security lighting
- Rated for use in totally enclosed fixtures
- 15W LED = 90W HALOGEN

## **TECHNICAL SPECIFICATIONS**

Item # Color Beam Watts **Bulb Type** Base Color Temp. CRI Avg. Life MOD Volts Lumens MOL Warm White Light PAR38 25,000 772741 2700K 4.875"