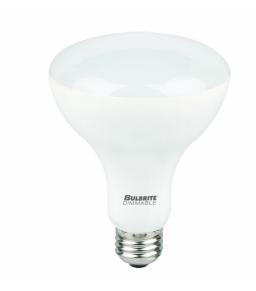

## Value Pack Dimmable BR30

9W LED BR30 2700K E26 120V 4PK Item #773350 Ordering Code LED9BR30/827/4PK

- High performance driver offers smooth dimming and is compatible with a variety of dimmers
- Smooth heatsink and bulbous shape closely resemble incandescent reflectors
- Ideal for residential and commercial applications most commonly used in recessed and track lighting
- 9W LED = 65W INCANDESCENT
- 773350 & 773352 2 Year Warranty
- 773350 is ETL Rated

## **TECHNICAL SPECIFICATIONS**

| Item # | Watts | Bulb Type | Base | Color            | Color Temp. | CRI | Avg. Life | MOD    | Volts | Lumens | MOL    | Beam |
|--------|-------|-----------|------|------------------|-------------|-----|-----------|--------|-------|--------|--------|------|
| 773350 | 9     | BR30      | E26  | Warm White Light | 2700K       | 80  | 25,000    | 3.750" | 120   | 650    | 5.000" | 120  |