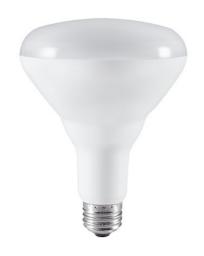

## Reflectors Dimmable BR30

11W LED BR30 2700K DIMMABLE Item #773355 Ordering Code LED11BR30/827/D/2

- High performance driver offers smooth dimming and is compatible with a variety of dimmers
- Smooth heatsink and bulbous shape closely resemble incandescent reflectors
- Ideal for residential and commercial applications most commonly used in recessed and track lighting
- 11W LED = 65W INCANDESCENT

## **TECHNICAL SPECIFICATIONS**

| Item # | Watts | Bulb Type | Base | Color            | Color Temp. | CRI | Avg. Life | MOD    | Volts | Lumens | MOL    | Beam |
|--------|-------|-----------|------|------------------|-------------|-----|-----------|--------|-------|--------|--------|------|
| 773355 | 11    | BR30      | E26  | Warm White Light | 2700K       | 80  | 25,000    | 3.750" | 120   | 750    | 5.125" | 100  |