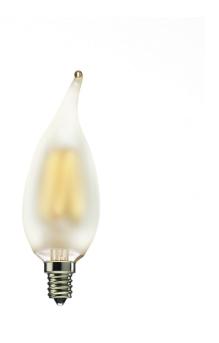

## **Filaments CA10**

 $4\mathrm{W}$  LED CA10 2700K FILAMENT FROST E12 120V Item #776567

Ordering Code LED4CA10/27K/FIL/E12/F

- Ideal for decorative lighting in homes and commercial areas
- Candelabra base for use in chandeliers and sconces
- Long life LEDs for lasting vintage appeal 15
- Frost finish for a traditional look with warm 2700K LED filaments
- Dimmable with Electronic Low Voltage (ELV) dimmers
- UL rated for damp locations

## **TECHNICAL SPECIFICATIONS**

Item# Watts Bulb Type Base Color Color Temp. CRI Avg. Life MOD Volts Lumens MOL Beam 776567 CA10 Warm White Light 3.860" 2700K