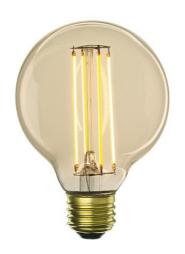

## Filaments G25

5W LED G25 2200K FILAMENT NOSTALGIC FULLY COMPATIBLE DIMMING Item #776600

Ordering Code LED5G25/22K/FIL-NOS/2

- Ideal for decorative lighting in homes and commercial areas
- Medium base for use in outdoor lanterns
- Long life LEDs for lasting vintage appeal 15
- Antique finish for authentic vintage feel with very warm 2200K LED filaments
- Fully compatible on ALL dimmer types
- UL rated for damp locations
- 5W LED = 40W INCANDESCENT

## **TECHNICAL SPECIFICATIONS**

| Item # | Watts | Bulb Type | Base | Color       | Color Temp. | CRI | Avg. Life | MOD    | Volts | Lumens | MOL    | Beam |
|--------|-------|-----------|------|-------------|-------------|-----|-----------|--------|-------|--------|--------|------|
| 776600 | 5     | G25       | E26  | Amber Light | 2200K       | 80  | 15,000    | 3.125" | 120   | 450    | 4.500" | N/A  |