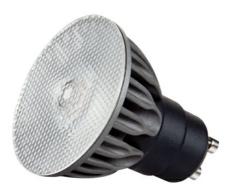

## SORAA Vivid

SORAA 9W LED MR16 2700K VIVID 36° 120V GU10 DIM Item #777576

Ordering Code SM16GA-09-36D-927-03

- Single source LED
- Narrow spot CBCPs are superior in performance at 6000Cd for 95CRI models and 7300Cd for 80CRI models
- Works with trailing edge and leading edge phase cut dimmers
- CUL rated for 12VAC NEC Class 1 and Class 2 systems
- Automatic safety shut down in any thermal environment not conductive to minimum airflow or proper ventilation
- VP3 technology for perfect and consistent rendering of colors and whites
- Enclosed fixture compatibility allows operation in damp or outdoor locations
- VIVID lamps offer excellent color rendering: CRI = 95
- 9W LED = 65W HALOGEN

## **TECHNICAL SPECIFICATIONS**

Avg. Life Watts **Bulb Type** CRI MOD Volts Base Color Color Temp. Lumens MOL Beam Item# 777576 MR16 Warm White Light 35,000 1.938" GU10 2700K 95 120 2.200"