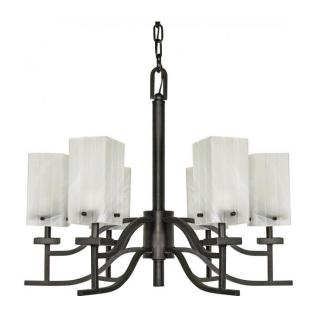

## NUVO 60/000

Cubica - 6 Light - 26" - Chandelier - with Alabaster Glass

| Cubica         |  |  |
|----------------|--|--|
| Chandelier     |  |  |
| Hanging        |  |  |
| Textured Black |  |  |
| Contemporary   |  |  |
| 6              |  |  |
| 1 Year Limited |  |  |
|                |  |  |

## **Features**

- Cubica Six Light Chandelier
- Width: 26" Height: 22 1/8"
- Textured Black / Square Alabaster swirl
- UL Dry

## **Product Specifications**

| Style        | Extends      | Width     | Height        | Package Weight | Glass Finish                |
|--------------|--------------|-----------|---------------|----------------|-----------------------------|
| Contemporary | n/a          | 26.00     | 22.13         | 24.66          | Glass                       |
| Bulb Shape   | Bulb Type    | Bulb Base | Bulb Included | UPC            | Replaceable Light<br>Source |
| A19          | Incandescent | Medium    | 0             | *045923600005  | Yes                         |