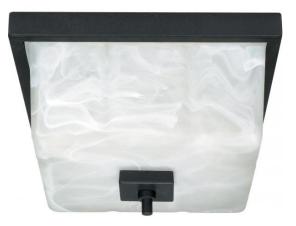

## NUVO 60/001

Cubica - 2 Light - 12" - Flush Mount - with Alabaster Glass

| Cubica           |  |
|------------------|--|
| Close-to-Ceiling |  |
| Flush            |  |
| Textured Black   |  |
| Contemporary     |  |
| 2                |  |
| 1 Year Limited   |  |
|                  |  |

#### Features

- Cubica Two Light Flush Fixture
- Width: 11 3/8" Height: 7"
- Textured Black / Square Alabaster swirl
- UL Damp