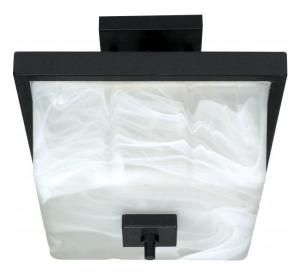

## NUVO 60/002

Cubica - 2 Light - 12" - Semi-Flush - with Alabaster Glass

| Close-to-Ceiling |  |  |
|------------------|--|--|
| Semi Flush       |  |  |
| Textured Black   |  |  |
| Contemporary     |  |  |
| 2                |  |  |
| 1 Year Limited   |  |  |
|                  |  |  |

#### Features

- Cubica Two Light Semi Flush
- Width: 11 3/8" Height: 11"
- Textured Black / Square Alabaster swirl
- UL Dry

### **Product Specifications**

| Style        | Extends      | Width     | Height        | Package Weight | Glass Finish                |
|--------------|--------------|-----------|---------------|----------------|-----------------------------|
| Contemporary | n/a          | 11.38     | 11.00         | 10.45          | Black                       |
| Bulb Shape   | Bulb Type    | Bulb Base | Bulb Included | UPC            | Replaceable Light<br>Source |
| A19          | Incandescent | Medium    | 0             | *045923600029  | Yes                         |