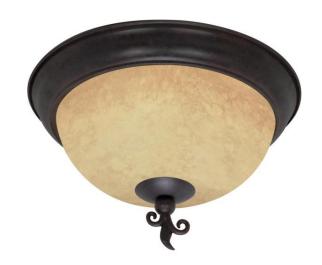

## NUVO 60/041

Tapas - 3 Light - 15" - Flush Mount - with Tuscan Suede Glass

| Tapas            |
|------------------|
| Close-to-Ceiling |
| Flush            |
| Old Bronze       |
| Traditional      |
| 3                |
| 1 Year Limited   |
|                  |

## **Features**

■ Tapas - Three Light Flush Fixture

■ Width: 15" Height: 10"

■ Old Bronze / Tuscan Suede

UL Damp

## **Product Specifications**

| Style       | Extends      | Width     | Height        | Package Weight | Glass Finish                |
|-------------|--------------|-----------|---------------|----------------|-----------------------------|
| Traditional | n/a          | 15.00     | 10.00         | 6.91           | Glass                       |
| Bulb Shape  | Bulb Type    | Bulb Base | Bulb Included | UPC            | Replaceable Light<br>Source |
| A19         | Incandescent | Medium    | 0             | *045923600418  | Yes                         |