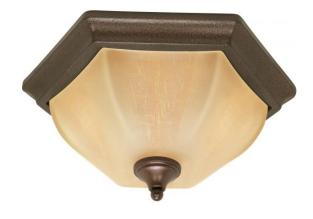

## NUVO 60/056

Normandy - 2 Light - 16" - Flush Mount - with Champagne Linen Washed Glass

| Collection       | Normandy<br>Close-to-Ceiling |  |  |
|------------------|------------------------------|--|--|
| Fixture Type     |                              |  |  |
| Category         | Flush                        |  |  |
| Finish           | Copper Bronze                |  |  |
| Style            | Transitional                 |  |  |
| Number Of Lights | 2                            |  |  |
| Warranty         | 1 Year Limited               |  |  |

#### Features

- Normandy Two Light Flush Fixture
- Width: 15 1/2" Height: 7 1/4"
- Copper Bronze / Champagne Washed Linen
- UL Damp

### **Product Specifications**

| Style        | Extends      | Width     | Height        | Package Weight | Glass Finish                |
|--------------|--------------|-----------|---------------|----------------|-----------------------------|
| Transitional | n/a          | 15.50     | 7.25          | 6.4            | Glass                       |
| Bulb Shape   | Bulb Type    | Bulb Base | Bulb Included | UPC            | Replaceable Light<br>Source |
| A19          | Incandescent | Medium    | 0             | *045923600562  | Yes                         |