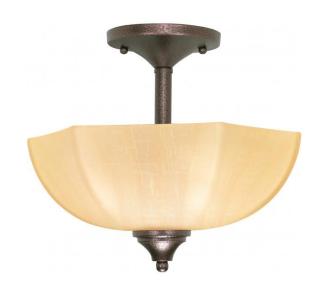

## NUVO 60/057

Normandy - 2 Light - 13" - Semi-Flush - with Champagne Linen Washed Glass

| Normandy         |  |
|------------------|--|
| Close-to-Ceiling |  |
| Semi Flush       |  |
| Copper Bronze    |  |
| Transitional     |  |
| 2                |  |
| 1 Year Limited   |  |
|                  |  |

## **Features**

- Normandy Two Light Semi Flush
- Width: 13" Height: 10 1/8"
- Copper Bronze / Champagne Washed Linen
- UL Dry

## **Product Specifications**

| Style        | Extends      | Width     | Height        | Package Weight | Glass Finish                |
|--------------|--------------|-----------|---------------|----------------|-----------------------------|
| Transitional | n/a          | 13.00     | 10.13         | 8.0            | Glass                       |
| Bulb Shape   | Bulb Type    | Bulb Base | Bulb Included | UPC            | Replaceable Light<br>Source |
| A19          | Incandescent | Medium    | 0             | *045923600579  | Yes                         |