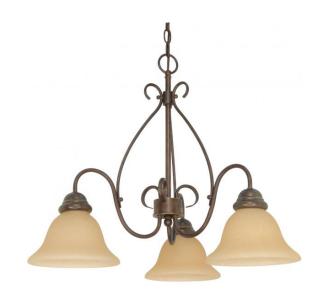

## NUVO 60/1021

Castillo - 3 Light - 26" - Chandelier - with Champagne Linen Washed Glass

| Castillo       |  |  |
|----------------|--|--|
| Chandelier     |  |  |
| Hanging        |  |  |
| Sonoma Bronze  |  |  |
| Transitional   |  |  |
| 3              |  |  |
| 1 Year Limited |  |  |
|                |  |  |

#### Features

- Castillo Three Light Chandelier
- Width: 26" Height: 20"
- Sonoma Bronze / Champagne Washed Linen
- UL Dry

### **Product Specifications**

| Style        | Extends      | Width     | Height        | Package Weight | Glass Finish                |
|--------------|--------------|-----------|---------------|----------------|-----------------------------|
| Transitional | n/a          | 26.00     | 20.00         | 8.78           | Glass                       |
| Bulb Shape   | Bulb Type    | Bulb Base | Bulb Included | UPC            | Replaceable Light<br>Source |
| A19          | Incandescent | Medium    | 0             | *045923610219  | Yes                         |