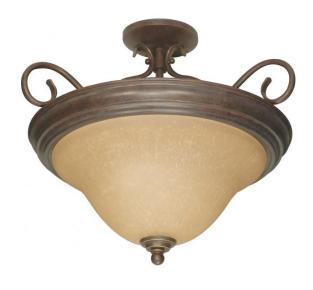

## NUVO 60/1027

Castillo - 3 Light - 19" - Semi-Flush - with Champagne Linen Washed Glass

| Castillo         |  |  |
|------------------|--|--|
| Close-to-Ceiling |  |  |
| Semi Flush       |  |  |
| Sonoma Bronze    |  |  |
| Transitional     |  |  |
| 3                |  |  |
| 1 Year Limited   |  |  |
|                  |  |  |

#### Features

- Castillo Three Light Semi Flush
- Width: 18 1/2" Height: 15 1/2"
- Sonoma Bronze / Champagne Washed Linen
- UL Dry

### **Product Specifications**

| Style        | Extends      | Width     | Height        | Package Weight | Glass Finish                |
|--------------|--------------|-----------|---------------|----------------|-----------------------------|
| Transitional | n/a          | 18.50     | 15.50         | 9.59           | Glass                       |
| Bulb Shape   | Bulb Type    | Bulb Base | Bulb Included | UPC            | Replaceable Light<br>Source |
| A19          | Incandescent | Medium    | 0             | *045923610271  | Yes                         |