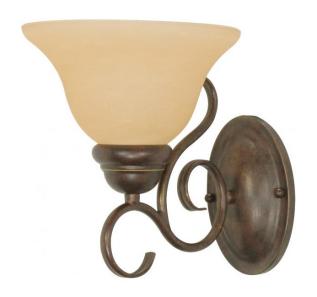

## NUVO 60/1032

Castillo - 1 Light - 8" - Wall Fixture - with Champagne Linen Washed Glass

| Collection       | Castillo Vanity & Wall |  |  |
|------------------|------------------------|--|--|
| Fixture Type     |                        |  |  |
| Category         | Wall - Up or Down      |  |  |
| Finish           | Sonoma Bronze          |  |  |
| Style            | Transitional           |  |  |
| Number Of Lights | 1                      |  |  |
| Warranty         | 1 Year Limited         |  |  |

## **Features**

- Castillo One Light Wall Fixture
- Width: 7 1/4" Height: 9" Extension: 10"
- Sonoma Bronze / Champagne Washed Linen
- UL Damp

## **Product Specifications**

| Style        | Extends      | Width     | Height        | Package Weight | Glass Finish                |
|--------------|--------------|-----------|---------------|----------------|-----------------------------|
| Transitional | n/a          | 7.25      | 9.00          | 2.88           | Glass                       |
| Bulb Shape   | Bulb Type    | Bulb Base | Bulb Included | UPC            | Replaceable Light<br>Source |
| A19          | Incandescent | Medium    | 0             | *045923610325  | Yes                         |