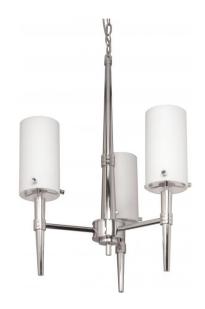

## NUVO 60/1067

Jet - 3 Light - 18 1/4 " - Halogen Chandelier - w/ Satin White Glass -Lamps Included

| Collection       | Jet<br>Chandelier |  |  |
|------------------|-------------------|--|--|
| Fixture Type     |                   |  |  |
| Category         | Hanging           |  |  |
| Finish           | Polished Chrome   |  |  |
| Style            | Contemporary      |  |  |
| Number Of Lights | 3                 |  |  |

## **Product Specifications**

| Style        | Extends   | Width     | Height        | Package Weight | Glass Finish                |
|--------------|-----------|-----------|---------------|----------------|-----------------------------|
| Contemporary | n/a       | 18.25     | 27.50         | n/a            | n/a                         |
| Bulb Shape   | Bulb Type | Bulb Base | Bulb Included | UPC            | Replaceable Light<br>Source |
| T4           | Halogen   | G9        | 0             | *045923610677  | Yes                         |