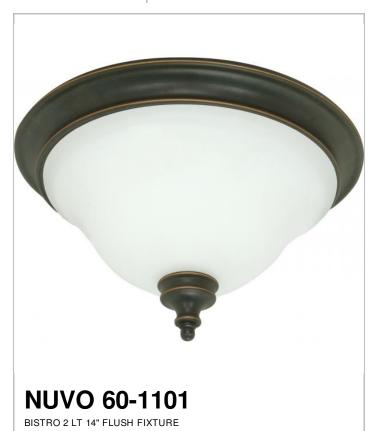

## **SATCO** NUVO

Project Name

Location

Prepared By

| N | oı | е | Ŀ |
|---|----|---|---|
|   |    |   |   |

| General         |                             |  |
|-----------------|-----------------------------|--|
| Collection      | Bistro                      |  |
| Finish          | Rustic Bronze / Satin White |  |
| Style           | Traditional                 |  |
| Number of Lamps | 2                           |  |
| Height          | 8.25                        |  |
| Width           | 14.25                       |  |