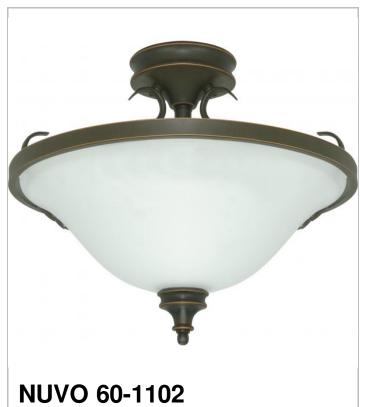

## SATCO NUVO

Project Name

Location

Prepared By

| General         |                             |
|-----------------|-----------------------------|
| Collection      | Bistro                      |
| Finish          | Rustic Bronze / Satin White |
| Style           | Traditional                 |
| Number of Lamps | 3                           |
| Height          | 13.5                        |
| Width           | 16                          |

| Specifications    |              |  |
|-------------------|--------------|--|
| Base              | Medium       |  |
| Bulb Type         | Incandescent |  |
| Max Wattage       | 60           |  |
| Bulb Included     | 0            |  |
| Glass Description | Glass        |  |
| Fixture Material  | Glass        |  |