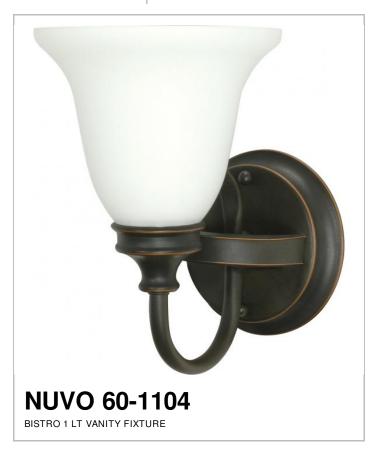

## SATCO NUVO

Project Name

Location

Prepared By

| General         |                             |  |  |  |
|-----------------|-----------------------------|--|--|--|
| Collection      | Bistro                      |  |  |  |
| Finish          | Rustic Bronze / Satin White |  |  |  |
| Style           | Traditional                 |  |  |  |
| Number of Lamps | 1                           |  |  |  |
| Height          | 9                           |  |  |  |
| Width           | 6.25                        |  |  |  |
| Length          | 8                           |  |  |  |