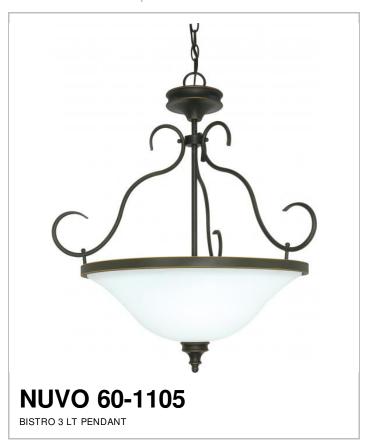

## SATCO NUVO

Project Name

Location

Prepared By

| N | n | TΘ | с |
|---|---|----|---|
|   | v | ·  | c |
|   |   |    |   |

| General         |                             |
|-----------------|-----------------------------|
| Collection      | Bistro                      |
| Finish          | Rustic Bronze / Satin White |
| Style           | Traditional                 |
| Number of Lamps | 3                           |
| Height          | 25                          |
| Width           | 21                          |

| Specifications    |              |  |
|-------------------|--------------|--|
| Base              | Medium       |  |
| Bulb Type         | Incandescent |  |
| Max Wattage       | 60           |  |
| Bulb Included     | 0            |  |
| Glass Description | Glass        |  |
| Fixture Material  | Glass        |  |

| Chain Length   | 48      |
|----------------|---------|
| Compliance     |         |
| UL Application | Ceiling |
| CA Prop 65     | Lead    |
| OAT TOP 00     | Loud    |

| RoHS Compliant         | Yes            |
|------------------------|----------------|
| Additional Information |                |
| Warranty               | 1 Year Limited |