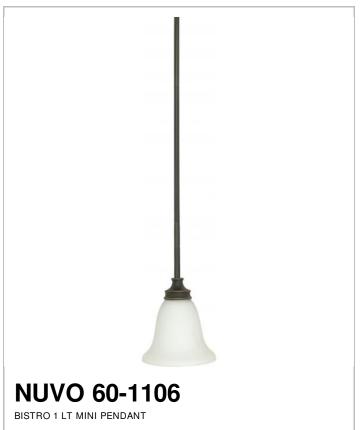

## **SATCO** NUVO

Project Name

Location Prepared By

Notes

| General         |                             |
|-----------------|-----------------------------|
| Collection      | Bistro                      |
| Finish          | Rustic Bronze / Satin White |
| Style           | Traditional                 |
| Number of Lamps | 1                           |
| Height          | 52.75                       |
| Width           | 6.5                         |