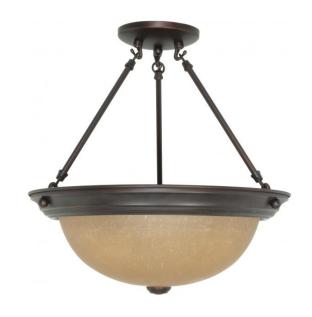

## NUVO 60/1261

3 Light 15" SemiFlush with Champagne Linen Washed Glass

| Fixture Type     | Close-to-Ceiling Semi Flush Mahogany Bronze Transitional |  |  |
|------------------|----------------------------------------------------------|--|--|
| Category         |                                                          |  |  |
| Finish           |                                                          |  |  |
| Style            |                                                          |  |  |
| Number Of Lights | 3                                                        |  |  |
| Warranty         | 1 Year Limited                                           |  |  |

## **Product Specifications**

| Style        | Extends      | Width     | Height        | Package Weight | Glass Finish                |
|--------------|--------------|-----------|---------------|----------------|-----------------------------|
| Transitional | n/a          | 15.25     | 15.50         | 7.36           | Glass                       |
| Bulb Shape   | Bulb Type    | Bulb Base | Bulb Included | UPC            | Replaceable Light<br>Source |
| A19          | Incandescent | Medium    | 0             | *045923612619  | Yes                         |