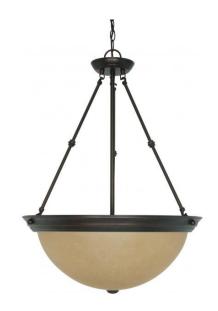

## NUVO 60/1263

3 Light 20" Pendant with Champagne Linen Washed Glass

| Fixture Type     | Pendant Pendants Mahogany Bronze Transitional |  |  |
|------------------|-----------------------------------------------|--|--|
| Category         |                                               |  |  |
| Finish           |                                               |  |  |
| Style            |                                               |  |  |
| Number Of Lights | 3                                             |  |  |
| Warranty         | 1 Year Limited                                |  |  |