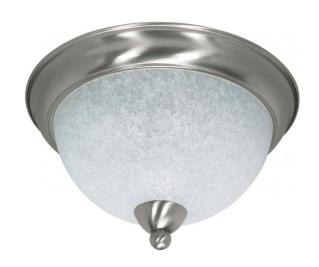

## NUVO 60/131

South Beach - 3 Light - 15" - Flush Mount - with Water Spot Glass

| Collection       | South Beach      |  |  |
|------------------|------------------|--|--|
| Fixture Type     | Close-to-Ceiling |  |  |
| Category         | Flush            |  |  |
| Finish           | Brushed Nickel   |  |  |
| Style            | Contemporary     |  |  |
| Number Of Lights | 3                |  |  |
| Warranty         | 1 Year Limited   |  |  |
|                  |                  |  |  |

## **Features**

- South Beach Three Light Flush Fixture
- Width: 15" Height: 8 3/4"
- Mahogany Bronze / Champagne Washed Linen
- UL Damp

## **Product Specifications**

| Style        | Extends      | Width     | Height        | Package Weight | Glass Finish                |
|--------------|--------------|-----------|---------------|----------------|-----------------------------|
| Contemporary | n/a          | 15.00     | 8.75          | 6.97           | Glass                       |
| Bulb Shape   | Bulb Type    | Bulb Base | Bulb Included | UPC            | Replaceable Light<br>Source |
| A19          | Incandescent | Medium    | 0             | *045923601316  | Yes                         |