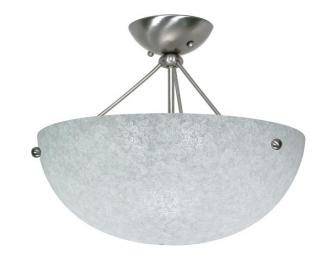

## NUVO 60/132

South Beach - 3 Light - 16" - Semi-Flush - with Water Spot Glass

| South Beach      |
|------------------|
| Close-to-Ceiling |
| Semi Flush       |
| Brushed Nickel   |
| Contemporary     |
| 3                |
| 1 Year Limited   |
|                  |

## **Features**

- South Beach Three Light Semi Flush
- Width: 15 1/2" Height: 13"
- Mahogany Bronze / Champagne Washed Linen
- UL Dry

## **Product Specifications**

| Style        | Extends      | Width     | Height        | Package Weight | Glass Finish                |
|--------------|--------------|-----------|---------------|----------------|-----------------------------|
| Contemporary | n/a          | 15.50     | 13.00         | 6.91           | Glass                       |
| Bulb Shape   | Bulb Type    | Bulb Base | Bulb Included | UPC            | Replaceable Light<br>Source |
| A19          | Incandescent | Medium    | 0             | *045923601323  | Yes                         |