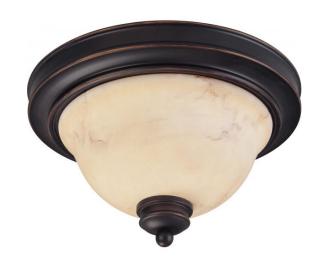

## NUVO 60/1405

Anastasia - 2 Light 11" Flush Dome with Honey Marble Glass

| Anastasia        |
|------------------|
| Close-to-Ceiling |
| Flush            |
| Copper Espresso  |
| Traditional      |
| 2                |
| 1 Year Limited   |
|                  |

## **Features**

- Anastasia TwoLight 11" Flush Fixture
- Width: 11" Height: 6 3/4"
- Mahogany Bronze / Champagne Washed Linen
- UL Damp

## **Product Specifications**

| Style       | Extends      | Width     | Height        | Package Weight | Glass Finish                |
|-------------|--------------|-----------|---------------|----------------|-----------------------------|
| Traditional | n/a          | 11.00     | 6.75          | 4.1            | Glass                       |
| Bulb Shape  | Bulb Type    | Bulb Base | Bulb Included | UPC            | Replaceable Light<br>Source |
| A19         | Incandescent | Medium    | 0             | *045923614057  | Yes                         |