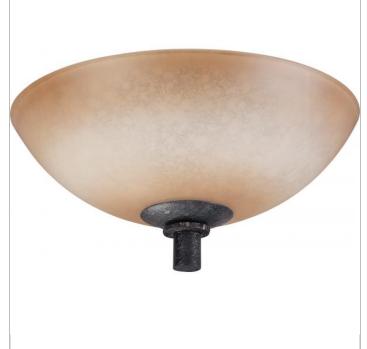

## SATCO" NUVO"

Project Name

Prepared By

| General                                           |                         |
|---------------------------------------------------|-------------------------|
| Collection                                        | Madison                 |
| Finish                                            | Ledgestone              |
| Style                                             | Contemporary            |
| Number of Lamps                                   | 2                       |
| Height                                            | 6.5                     |
| Width                                             | 13                      |
| Specifications                                    |                         |
| Base                                              | Medium                  |
|                                                   |                         |
| Bulb Type                                         | Incandescent            |
| Bulb Type<br>Max Wattage                          |                         |
|                                                   | Incandescent            |
| Max Wattage                                       | Incandescent<br>60      |
| Max Wattage<br>Bulb Included                      | Incandescent<br>60<br>0 |
| Max Wattage<br>Bulb Included<br>Glass Description | Incandescent<br>60<br>0 |

## NUVO 60-1444

MADISON 2 LT 13" FLUSH FIXTURE

Notes

For More Information Visit: http://www.satco.com/