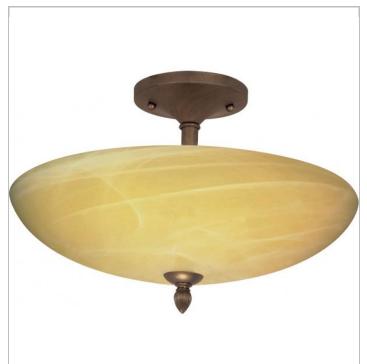

## SATCO NUVO

Project Name

Location

Prepared By

| NU | V | 0 | 60 | )-1 | 47 |
|----|---|---|----|-----|----|
|    |   |   |    |     |    |

VANGUARD 3 LT SEMI FLUSH

Notes

| General         |              |
|-----------------|--------------|
| Collection      | Vanguard     |
| Finish          | Flemish Gold |
| Style           | Traditional  |
| Number of Lamps | 3            |
| Height          | 10.25        |
| Width           | 15.38        |