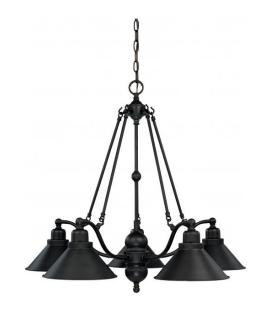

## NUVO 60/1702

Bridgeview - 5 Light 30" Chandelier

| Collection       | Bridgeview          |  |  |
|------------------|---------------------|--|--|
| Fixture Type     | Chandelier          |  |  |
| Category         | Hanging             |  |  |
| Finish           | Mission Dust Bronze |  |  |
| Style            | Transitional        |  |  |
| Number Of Lights | 5                   |  |  |
| Warranty         | 1 Year Limited      |  |  |

#### Features

- Bridgeview Five Light Chandelier
- Width: 30" Height: 27"
- Mahogany Bronze / Champagne Washed Linen
- UL Dry