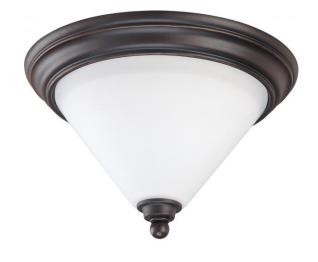

## NUVO 60/1704

Bridgeview - 1 Light 11" Flush Dome - Satin White Glass

| Collection       | Bridgeview          |  |  |
|------------------|---------------------|--|--|
| Fixture Type     | Close-to-Ceiling    |  |  |
| Category         | Flush               |  |  |
| Finish           | Mission Dust Bronze |  |  |
| Style            | Transitional        |  |  |
| Number Of Lights | 1                   |  |  |
| Warranty         | 1 Year Limited      |  |  |

#### Features

- Bridgeview One Light 11" Flush
- Width: 11" Height: 6 3/4"
- Mahogany Bronze / Champagne Washed Linen
- UL Damp

### **Product Specifications**

| Style        | Extends   | Width     | Height        | Package Weight | Glass Finish                |
|--------------|-----------|-----------|---------------|----------------|-----------------------------|
| Transitional | n/a       | 11.00     | 6.75          | 3.31           | Glass                       |
|              |           |           |               |                |                             |
| Bulb Shape   | Bulb Type | Bulb Base | Bulb Included | UPC            | Replaceable Light<br>Source |