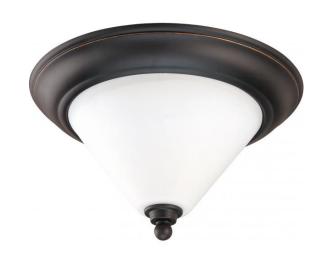

## NUVO 60/1705

Bridgeview - 2 Light 13" Flush Dome - Satin White Glass

| Collection       | Bridgeview  Close-to-Ceiling |  |  |
|------------------|------------------------------|--|--|
| Fixture Type     |                              |  |  |
| Category         | Flush                        |  |  |
| Finish           | Mission Dust Bronze          |  |  |
| Style            | Transitional                 |  |  |
| Number Of Lights | 2                            |  |  |
| Warranty         | 1 Year Limited               |  |  |

## **Features**

- Bridgeview Two Light 13" Flush
- Width: 13" Height: 7 1/4"
- Mahogany Bronze / Champagne Washed

Linen

UL Damp

## **Product Specifications**

| Style        | Extends      | Width     | Height        | Package Weight | Glass Finish                |
|--------------|--------------|-----------|---------------|----------------|-----------------------------|
| Transitional | n/a          | 13.00     | 7.25          | 4.78           | Glass                       |
| Bulb Shape   | Bulb Type    | Bulb Base | Bulb Included | UPC            | Replaceable Light<br>Source |
| A19          | Incandescent | Medium    | 0             | *045923617058  | Yes                         |