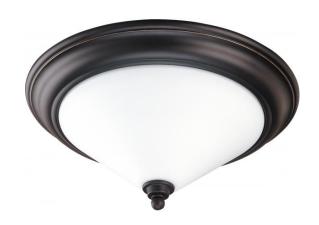

## NUVO 60/1706

Bridgeview - 2 Light 15" Flush Dome - Satin White Glass

| Bridgeview          |  |  |
|---------------------|--|--|
| Close-to-Ceiling    |  |  |
| Flush               |  |  |
| Mission Dust Bronze |  |  |
| Transitional        |  |  |
| 2                   |  |  |
| 1 Year Limited      |  |  |
|                     |  |  |

## **Features**

- Bridgeview Two Light 15" Flush
- Width: 15 3/4" Height: 7 1/2"
- Mahogany Bronze / Champagne Washed Linen
- UL Damp