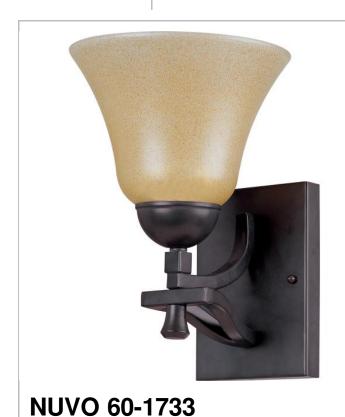

## SATCO NUVO

Project Name

Location

Prepared By

| • |               |       |
|---|---------------|-------|
| N | $\overline{}$ | e     |
|   | œ.            | <br>• |

DAKOTA 1 LIGHT VANITY

| General         |                |
|-----------------|----------------|
| Collection      | Dakota         |
| Finish          | Mountain Lodge |
| Style           | Transitional   |
| Number of Lamps | 1              |
| Height          | 9.25           |
| Width           | 7              |
| Length          | 7.75           |