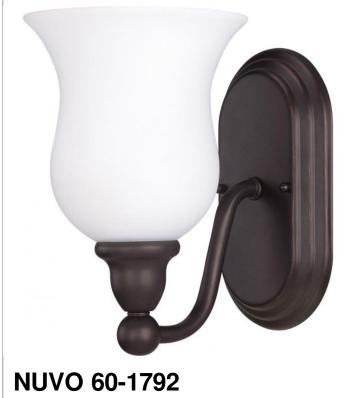

## SATCO" NUVO

Project Name

Location

Prepared By

GLENWOOD 1 LT VANITY FIXTURE

Notes

| General                                                                |                          |
|------------------------------------------------------------------------|--------------------------|
| Collection                                                             | Glenwood                 |
| Finish                                                                 | Sudbury Bronze           |
| Style                                                                  | Traditional              |
| Number of Lamps                                                        | 1                        |
| Height                                                                 | 8.5                      |
| Width                                                                  | 6                        |
| Length                                                                 | 7.75                     |
|                                                                        |                          |
| Specifications                                                         |                          |
| Base                                                                   | Medium                   |
|                                                                        | Medium<br>Incandescent   |
| Base                                                                   |                          |
| Base<br>Bulb Type                                                      | Incandescent             |
| Base<br>Bulb Type<br>Max Wattage                                       | Incandescent<br>100      |
| Base<br>Bulb Type<br>Max Wattage<br>Bulb Included                      | Incandescent<br>100<br>0 |
| Base<br>Bulb Type<br>Max Wattage<br>Bulb Included<br>Glass Description | Incandescent<br>100<br>0 |