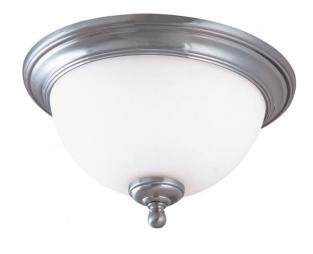

## NUVO 60/1804

Glenwood - 2 Light 11" Flush Dome with Satin White Glass

| Collection       | Glenwood         |  |  |
|------------------|------------------|--|--|
| Fixture Type     | Close-to-Ceiling |  |  |
| Category         | Flush            |  |  |
| Finish           | Brushed Nickel   |  |  |
| Style            | Traditional      |  |  |
| Number Of Lights | 1                |  |  |
| Warranty         | 1 Year Limited   |  |  |

#### Features

- Glenwood Two Light 11" Flush Fixture
- Width: 11" Height: 6 1/2"
- Old Bronze / Alabaster
- UL Damp