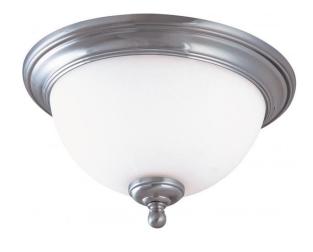

## NUVO 60/1806

Glenwood - 2 Light 15" Flush Dome with Satin White Glass

| Glenwood         |  |  |
|------------------|--|--|
| Close-to-Ceiling |  |  |
| Flush            |  |  |
| Brushed Nickel   |  |  |
| Traditional      |  |  |
| 2                |  |  |
| 1 Year Limited   |  |  |
|                  |  |  |

#### Features

- Glenwood Three Light 15" Flush Fixture
- Width: 16" Height: 6 3/4"
- Brushed Nickel / Water Spot
- UL Damp