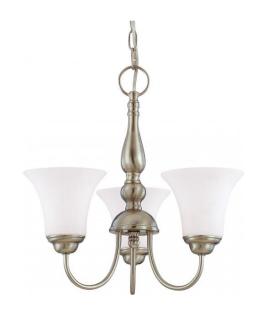

## NUVO 60/1821

Dupont - 3 light 16" Chandelier with Satin White Glass

| Collection       | Dupont<br>Chandelier |  |  |
|------------------|----------------------|--|--|
| Fixture Type     |                      |  |  |
| Category         | Hanging              |  |  |
| Finish           | Brushed Nickel       |  |  |
| Style            | Transitional         |  |  |
| Number Of Lights | 3                    |  |  |
| Warranty         | 1 Year Limited       |  |  |