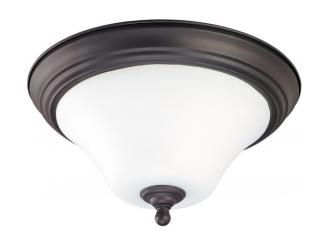

## NUVO 60/1846

Dupont - 2 light 15" Flush Mount with Satin White Glass

| Collection       | Dupont<br>Close-to-Ceiling |  |  |
|------------------|----------------------------|--|--|
| Fixture Type     |                            |  |  |
| Category         | Flush                      |  |  |
| Finish           | Dark Chocolate Bronze      |  |  |
| Style            | Transitional               |  |  |
| Number Of Lights | 2                          |  |  |
| Warranty         | 1 Year Limited             |  |  |

## **Product Specifications**

| Style        | Extends      | Width     | Height        | Package Weight | Glass Finish                |
|--------------|--------------|-----------|---------------|----------------|-----------------------------|
| Transitional | n/a          | 15.00     | 7.75          | 5.87           | Glass                       |
| Bulb Shape   | Bulb Type    | Bulb Base | Bulb Included | UPC            | Replaceable Light<br>Source |
| A19          | Incandescent | Medium    | 0             | *045923618468  | Yes                         |