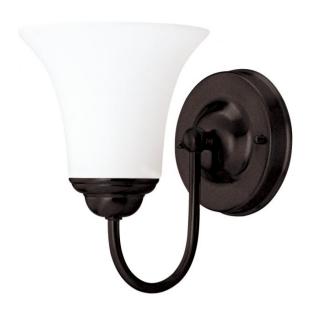

## NUVO 60/1852

Dupont - 1 Light Vanity with Satin White Glass

| Collection       | Dupont<br>Vanity & Wall |  |  |
|------------------|-------------------------|--|--|
| Fixture Type     |                         |  |  |
| Category         | Wall - Up or Down       |  |  |
| Finish           | Dark Chocolate Bronze   |  |  |
| Style            | Transitional            |  |  |
| Number Of Lights | 1                       |  |  |
| Warranty         | 1 Year Limited          |  |  |

## **Product Specifications**

| Style        | Extends      | Width     | Height        | Package Weight | Glass Finish                |
|--------------|--------------|-----------|---------------|----------------|-----------------------------|
| Transitional | n/a          | 6.00      | 8.00          | 2.22           | Glass                       |
| Bulb Shape   | Bulb Type    | Bulb Base | Bulb Included | UPC            | Replaceable Light<br>Source |
| A19          | Incandescent | Medium    | 0             | *045923618529  | Yes                         |