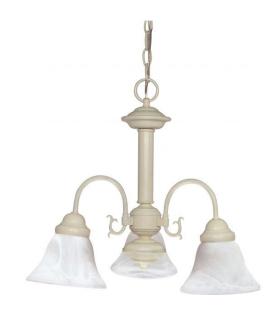

## NUVO 60/188

Ballerina - 3 Light - 20" - Chandelier - with Alabaster Glass Bell Shades

| Ballerina      |  |  |
|----------------|--|--|
| Chandelier     |  |  |
| Hanging        |  |  |
| Textured White |  |  |
| Transitional   |  |  |
| 3              |  |  |
| 1 Year Limited |  |  |
|                |  |  |

## **Product Specifications**

| Style        | Extends      | Width     | Height        | Package Weight | Glass Finish                |
|--------------|--------------|-----------|---------------|----------------|-----------------------------|
| Transitional | n/a          | 20.00     | 17.00         | 9.22           | Glass                       |
| Bulb Shape   | Bulb Type    | Bulb Base | Bulb Included | UPC            | Replaceable Light<br>Source |
| A19          | Incandescent | Medium    | 0             | *045923601880  | Yes                         |