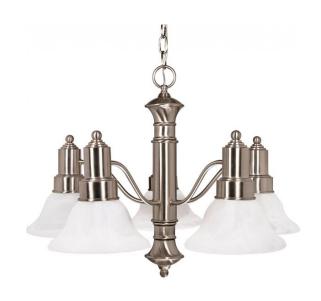

## NUVO 60/189

Gotham - 5 Light - 25" - Chandelier - with Alabaster Glass Bell Shades

| Collection       | Gotham         |  |  |
|------------------|----------------|--|--|
| Fixture Type     | Chandelier     |  |  |
| Category         | Hanging        |  |  |
| Finish           | Brushed Nickel |  |  |
| Style            | Transitional   |  |  |
| Number Of Lights | 5              |  |  |
| Warranty         | 1 Year Limited |  |  |

## **Product Specifications**

| Style        | Extends      | Width     | Height        | Package Weight | Glass Finish                |
|--------------|--------------|-----------|---------------|----------------|-----------------------------|
| Transitional | n/a          | 24.50     | 17.50         | 15.97          | Glass                       |
| Bulb Shape   | Bulb Type    | Bulb Base | Bulb Included | UPC            | Replaceable Light<br>Source |
| A19          | Incandescent | Medium    | 0             | *045923601897  | Yes                         |