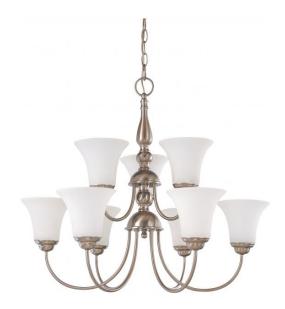

## NUVO 60/1903

Dupont ES - 9 light 2 Tier 27" Chandelier with Satin White Glass - 13w GU24 Lamps Included

| Collection       | Dupont<br>Chandelier<br>Hanging |  |  |
|------------------|---------------------------------|--|--|
| Fixture Type     |                                 |  |  |
| Category         |                                 |  |  |
| Finish           | Brushed Nickel                  |  |  |
| Style            | Transitional                    |  |  |
| Number Of Lights | 9                               |  |  |
| Warranty         | 2 Year Limited                  |  |  |