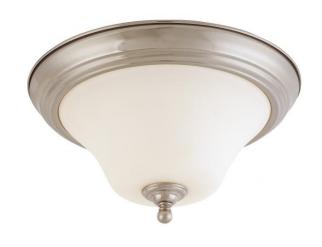

## NUVO 60/1905

Dupont ES - 2 light 13" Flush Mount with Satin White Glass - 13w GU24 Lamps Included

| Collection       | Dupont<br>Close-to-Ceiling |  |  |
|------------------|----------------------------|--|--|
| Fixture Type     |                            |  |  |
| Category         | Flush                      |  |  |
| Finish           | Brushed Nickel             |  |  |
| Style            | Transitional               |  |  |
| Number Of Lights | 2                          |  |  |
| Warranty         | 2 Year Limited             |  |  |

## **Product Specifications**

| Style        | Extends   | Width     | Height        | Package Weight | Glass Finish                |
|--------------|-----------|-----------|---------------|----------------|-----------------------------|
| Transitional | n/a       | 13.00     | 7.00          | 5.83           | Glass                       |
| Bulb Shape   | Bulb Type | Bulb Base | Bulb Included | UPC            | Replaceable Light<br>Source |
| T3           | CFL       | GU24      | 1             | *045923619052  | Yes                         |