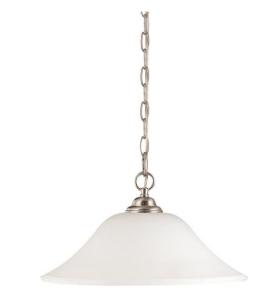

## NUVO 60/1909

Dupont ES - 1 Light 16" Hanging Dome with Satin White Glass - 18w GU24 Lamp Included

| Collection       | Dupont<br>Pendant<br>Hanging Dome |  |  |
|------------------|-----------------------------------|--|--|
| Fixture Type     |                                   |  |  |
| Category         |                                   |  |  |
| Finish           | Brushed Nickel                    |  |  |
| Style            | Transitional                      |  |  |
| Number Of Lights | 1                                 |  |  |
| Warranty         | 2 Year Limited                    |  |  |