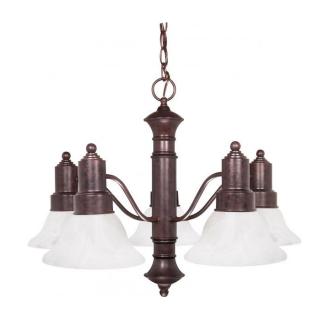

## NUVO 60/191

Gotham - 5 Light - 25" - Chandelier - with Alabaster Glass Bell Shades

| Collection       | Gotham         |  |  |
|------------------|----------------|--|--|
| Fixture Type     | Chandelier     |  |  |
| Category         | Hanging        |  |  |
| Finish           | Old Bronze     |  |  |
| Style            | Transitional   |  |  |
| Number Of Lights | 5              |  |  |
| Warranty         | 1 Year Limited |  |  |

## **Product Specifications**

| Style        | Extends      | Width     | Height        | Package Weight | Glass Finish                |
|--------------|--------------|-----------|---------------|----------------|-----------------------------|
| Transitional | n/a          | 24.50     | 17.50         | 15.97          | Glass                       |
| Bulb Shape   | Bulb Type    | Bulb Base | Bulb Included | UPC            | Replaceable Light<br>Source |
| A19          | Incandescent | Medium    | 0             | *045923601910  | Yes                         |